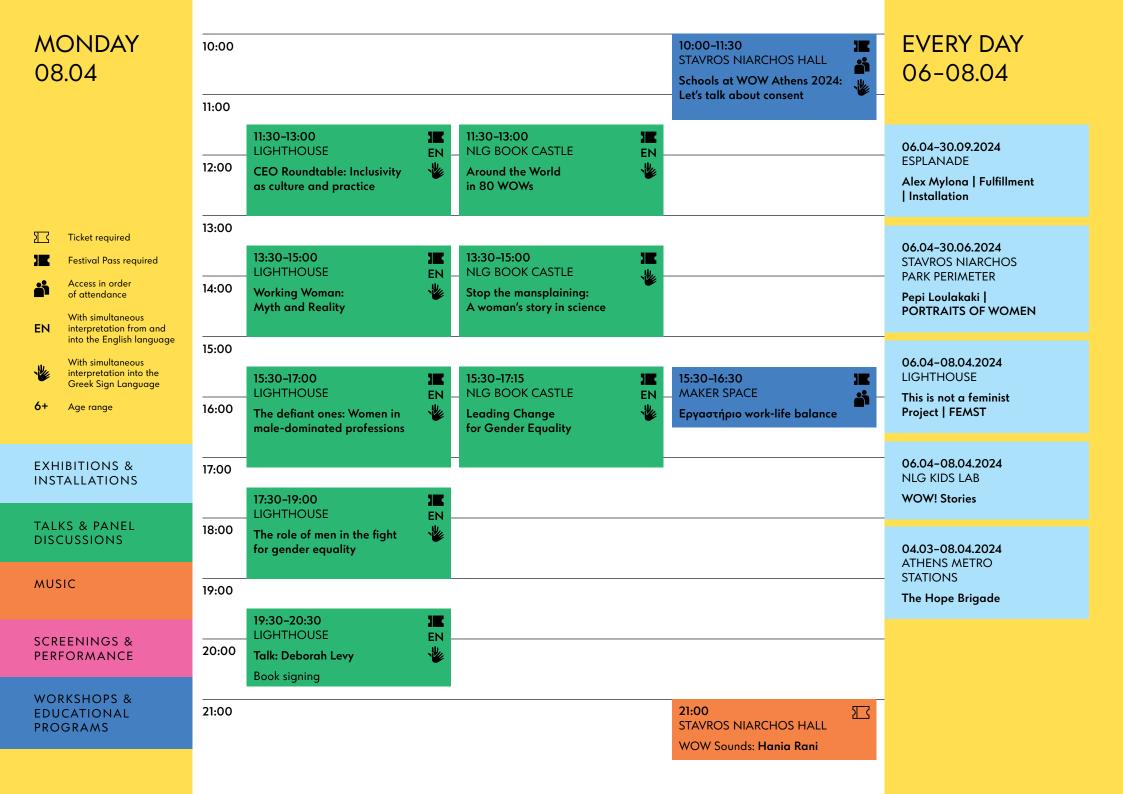

|               |





See the full program at SNFCC.org/WOW2024

## WOW Marketplace

10:00-22:00 AGORA

The Marketplace is located at the heart of the SNFCC, in the Agora, presenting an open, bustling market that showcases women and non-binary-led businesses, charities and activist organizations.

The WOW Athens Marketplace, is more than just a market: it creates a meeting point for thousands of visitors, set to the rhythm of DJ sets and pop-up concerts; it highlights the creativity and entrepreneurship of women and femininities, while, through participating NGOs, it brings to the forefront a wide range of current issues not only relevant to women, but to society in general.



**«ATTIKI»** 

HELLENIC REPUBLIC REGION OF ATTICA