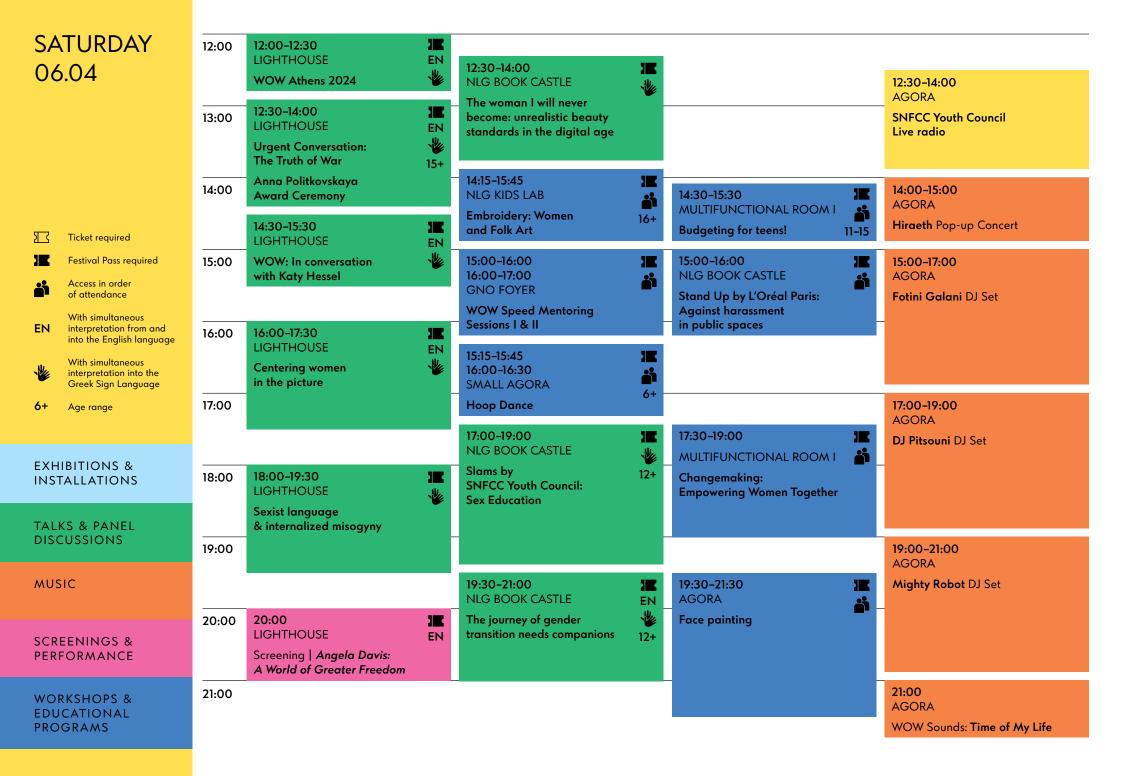

## 06-08 APRIL

## WOW ATHENS 2024

WORLD

WOMEN OF THE WORLD FESTIVAL AOHNA



## SUNDAY

10:00

| JUNDAI                                                                                                           | 10:00